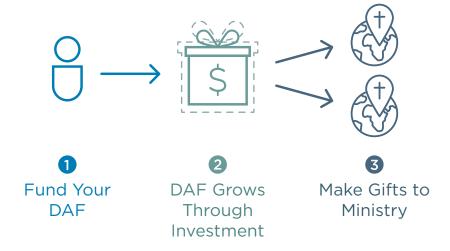

# **Donor Advised Fund**

A donor advised fund, or DAF, is a popular tool for charitable giving because it maximizes tax benefits. multiplies your gift's impact and simplifies the giving process.

Think of a DAF like a savings account for all of your giving. Instead of writing multiple checks to individual ministries, you contribute to your DAF account and receive an immediate tax deduction.

Those contributions are invested and grow tax-free. You decide which ministries to support and how often. When you're ready to make a gift from your DAF, WatersEdge sends the check on your behalf with the click of a button no paperwork, no fuss.