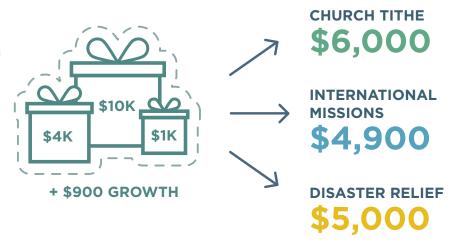

# **GIVING EXAMPLE**

The Robinsons opened a DAF with WatersEdge using \$10,000 in real estate, \$4,000 in stocks and \$1,000 in cash (\$15,000 total). The family received an immediate tax deduction for the gifts, which were invested and earned an additional \$900 while the Robinsons decided which ministries they wanted to support.

When they were ready, the Robinsons made grants from their DAF to their church. international missions and disaster relief. WatersEdge made it easy, handling all the paperwork and sending the checks to the ministries on the Robinsons' behalf.