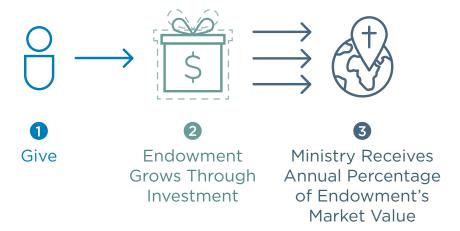

For churches and ministries, endowed gifts build long-term financial stability

while simultaneously meeting shortterm needs. An endowment works by investing your gift. Each year, a percentage of the endowment's value is distributed to the ministry you support while the remainder is allowed to grow to meet future needs. This cycle of distribution and growth creates a perpetual stream of income, providing ministries with financial stability that lasts a lifetime and beyond.

#### **HOW IT WORKS**

"I've been a tither since I was 16. When I give to an endowment through WatersEdge, I know that the income will continue to help the ministry I've chosen to support from now until Jesus returns. Endowment is a way for me to leave a legacy beyond myself so that when I'm dead and gone, I'm still giving a tithe. That's very fulfilling to me."