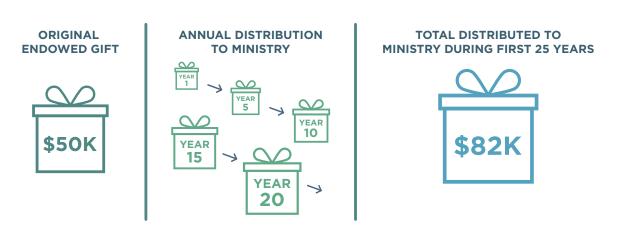

#### **GIVING EXAMPLE**

Imagine placing \$50,000 into an endowment for a ministry that's close to your heart. In its first year, your endowed gift would distribute about \$2,250. While that amount may seem small compared to the size of the initial gift, time quickly multiplies the impact. Over 25 years, your \$50,000 endowment could grow its annual distribution from \$2,250 to \$4,570. Cumulative distributions over that 25-year period would total \$82,000, more than \$30,000 above the original \$50,000 gift.

Net of fees. Assumes 7.5% growth and 4.5% annual distribution.

**GET STARTED AT:** 